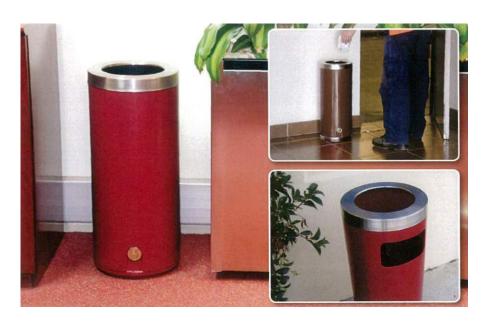

Aletal Art Limited Street & Park Furniture

The sleek and durable yet understated Attache Bin fits perfectly into the modern workspace. It is suitable for both indoor and outdoor situations.

The Attache comes in two sizes, the Slimline and the larger capacity Classic. Models are available in both sizes for litter only, or for litter/ash combined.

The bin body is made from recyclable polyethylene and comes in a wide range of colours. The top and base band (where fitted) are high quality stainless steel.

| Model                                                                                  | Diameter<br>cm | Height<br>cm | Capacity<br>litres |
|----------------------------------------------------------------------------------------|----------------|--------------|--------------------|
| 5020 Attache Slimline Open Top                                                         | 26             | 60           | 25                 |
| 5025 Attache Slimline Litter/Ash<br>(top entry ash urn & side entry litter collection) | 26             | 60           | 18                 |
| 5030 Attache Classic Open Top                                                          | 37             | 77           | 45                 |
| 5035 Attache Classic Litter/Ash<br>(top entry ash urn & side entry litter collection)  | 37             | 77           | 33                 |