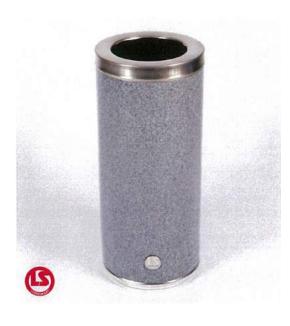

Aletal Art Limited Street & Park Furniture

The sleek and durable yet understated Attache Bin fits perfectly into the modern workspace. It is suitable for both indoor and outdoor situations.

The Attache comes in two sizes, the Slimline and the larger capacity Classic. Models are available in both sizes for litter only, or for litter/ash combined.

The bin body is made from recyclable polyethylene and comes in a wide range of colours. The top and base band (where fitted) are high quality stainless steel.

| Model                                                                                  | Diameter<br>cm | Height<br>cm | Capacity<br>litres |
|----------------------------------------------------------------------------------------|----------------|--------------|--------------------|
| 5020 Attache Slimline Open Top                                                         | 26             | 60           | 25                 |
| 5025 Attache Slimline Litter/Ash<br>(top entry ash urn & side entry litter collection) | 26             | 60           | 18                 |
| 5030 Attache Classic Open Top                                                          | 37             | 77           | 45                 |
| 5035 Attache Classic Litter/Ash<br>(top entry ash urn & side entry litter collection)  | 37             | 77           | 33                 |